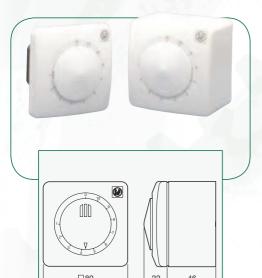

## **SINGLE-PHASE SPEED CONTROLLER**

## REB-1N / REB-1NE / REB-2,5N / REB-2,5NE Electronic single-phase speed controllers

Available in Wall Box or Flush Mount versions.

Fuse protected + spare fuse included.

Minimum speed adjustment.

Single ON/OFF and speed regulation control knob.